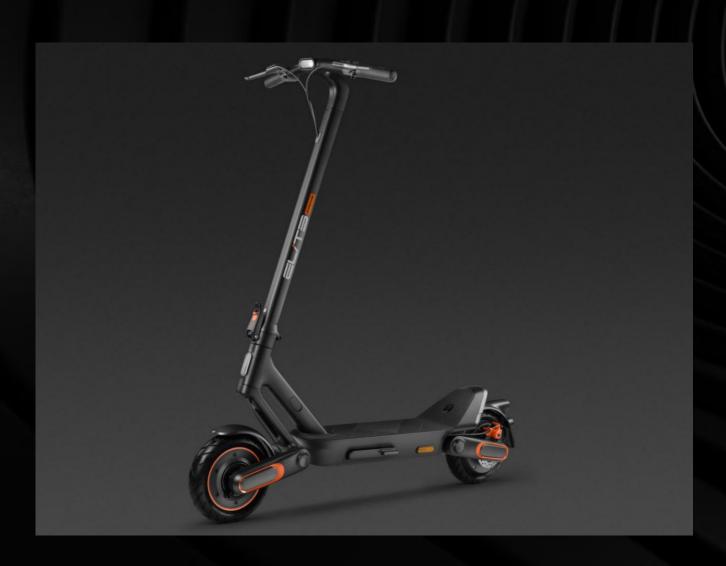

### Yadea Scooter ElitePrime

### Electric Scooter

YADEA TECHNOLOGY GROUP CO., LTD.

Elite Prime Scooter, designed for city daily urban short-range commute within a 10km radius, can be some help of relieving congestion and saving users' time. With the unique and clean design, it's significantly different in styling compared to other similar products, and the design is based on improving user experience instead of purely adding selling points. As a user centered product, human factors are taken into account in its form and detail design. The excellent performances of power and shock absorption offer a better riding experience, by which we hope to attract more people into the practice of green short-distance travel.

# Front & rear single cantilever

Left and right asymmetrical design, subverting stereotypical shapes, reshaping technological beauty. The cantilever is made of aluminum alloy, which is strong, anti-corrosion and durable.

## **Excellent ergonomics**

155mm chassis ground clearance