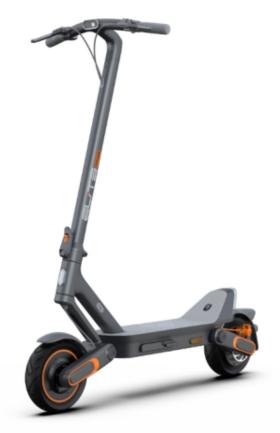

# Why ElitePrime is the Urban SUV of Scooter

- Design: Create a new minimalist technology dynamic aesthetic shape for the new elite of urban style, with curved handlebar, small upturned tail, and high chassis, giving the ElitePrime SUV-like aura.
- Comfort: Only the SUV-level independent shock absorption design can ignore the rough and easy to control various urban environment and road conditions.
- Power: Equipped with SUV-class high-performance motor, your scooter has incredible acceleration.
- Safety: With a comprehensive safety protection system, it provides SUV-level security for your riding.

### Yadea Scooter ElitePrime

### Electric Scooter

YADEA TECHNOLOGY GROUP CO., LTD.

Elite Prime Scooter, designed for city daily urban short-range commute within a 10km radius, can be some help of relieving congestion and saving users' time. With the unique and clean design, it's significantly different in styling compared to other similar products, and the design is based on improving user experience instead of purely adding selling points. As a user centered product, human factors are taken into account in its form and detail design. The excellent performances of power and shock absorption offer a better riding experience, by which we hope to attract more people into the practice of green short-distance travel.