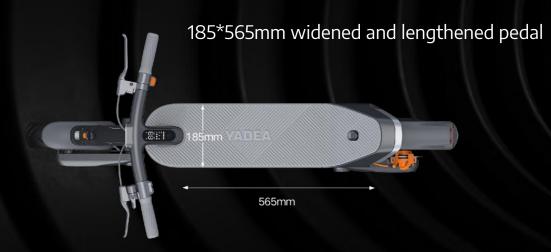

### Yadea Scooter ElitePrime

| Vehicle unfolded dimension | 1235*585*1340mm (L*W*H)                                   | Rated power      | 800W                                          |
|----------------------------|-----------------------------------------------------------|------------------|-----------------------------------------------|
| Folded dimension           | 1235*585*555mm (L*W*H)                                    | Maximum power    | 1500W                                         |
| Net weight                 | 29kg                                                      | Tire             | 10 inch Self-healing Tubeless Tires           |
| Maximum load               | ≤120kg                                                    | Shock absorption | Front&Rear Polymer Shock Absorber             |
| Maximum speed              | EN17128: 25km/h UL: 30km/h (Limited by local regulations) | Battery capacity | 46.8VDC 14.5Ah                                |
| *Rated range               | 65km                                                      | Climbing slope   | 30%                                           |
| IP Rating                  | IPX5                                                      | Braking mode     | Disc Dual-brake & Drum Brake & Electric Brake |