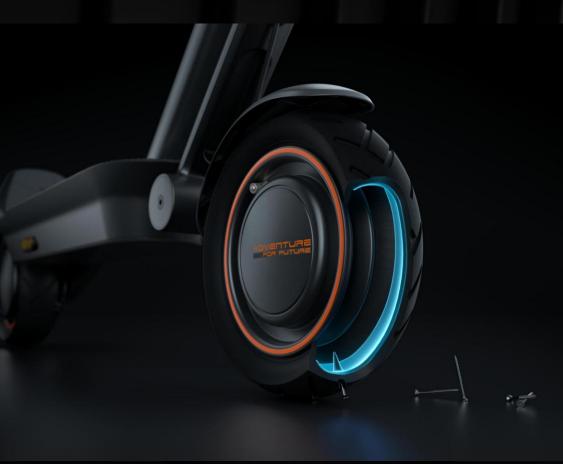

### **MPN Self-healing Tires**

#### nano memory gel

The inner wall of the tubeless is sprayed with a gel layer (working temperature: -40°C-170°C), which can quickly self-healing in case of puncture damage, explosion-proof and puncture-resistant without air leakage, ensuring the comfort and safety of riding

#### **10-inch thickened tubeless tire**

The flat tire structure achieves stronger grip and better damping effect

#### 2.7-inch widened tread

Unique rubber formula with broken water tread, wet road anti-skid

Dual acting opposite cylinder disc brake

Two-way force control to avoid disc deflection, friction

loss, and reduce brake noise