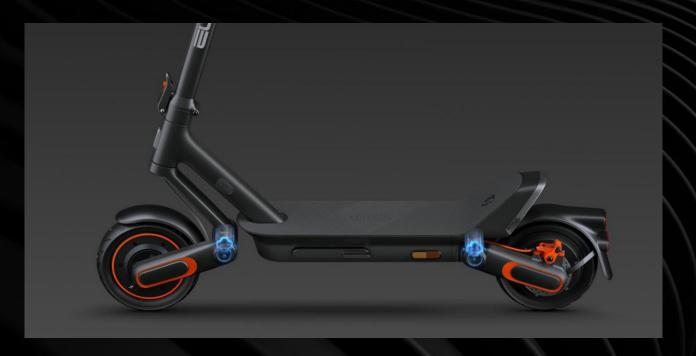

# Front & rear single cantilever

Left and right asymmetrical design, subverting stereotypical shapes, reshaping technological beauty. The cantilever is made of aluminum alloy, which is strong, anti-corrosion and durable.

## Polymer shock absorption

Innovative shock absorption technology from aerospace and large-scale engineering fields, modular structural components and equipped with unique high-toughness polymer materials, quickly absorbing vibration, and excellent shock absorption performance.