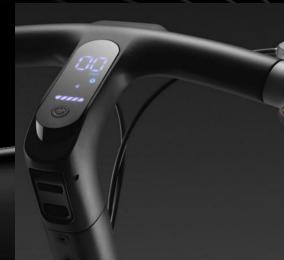

## Minimalist UI design Efficient control

High-brightness LED display

Under the sunlight, real-time information such as vehicle speed, riding mode and vehicle status can be clearly displayed. Multi-function buttons to precisely control vehicle settings, efficient and convenient.