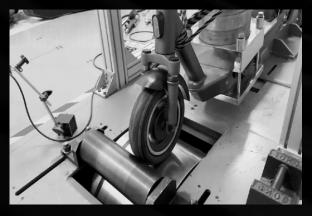

### **Rigorous testing**

Vehicle reliability has undergone 43 rigorous tests:

180000 times load push-pull drum fatigue test

2.17t ultimate static load test

120kg maximum load drop test

Horizontal impact test

Sinusoidal vibration and working condition vibration test

IPX5 waterproof spray test

Salt spray test

CMF test

.....