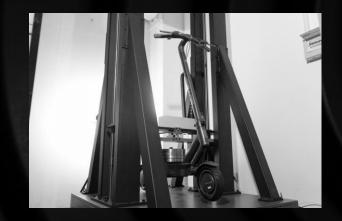

### **Rigorous testing**

Vehicle reliability has undergone 43 rigorous tests:

180000 times load push-pull drum fatigue test

2.17t ultimate static load test

120kg maximum load drop test

Horizontal impact test

Sinusoidal vibration and working condition vibration test

IPX5 waterproof spray test

Salt spray test

CMF test

.....