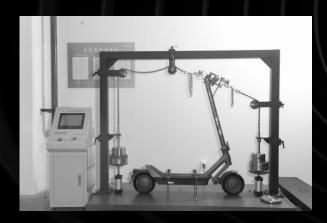

### **Rigorous testing**

Vehicle reliability has undergone 43 rigorous tests:

180000 times load push-pull drum fatigue test

2.17t ultimate static load test

120kg maximum load drop test

Horizontal impact test

Sinusoidal vibration and working condition vibration test

IPX5 waterproof spray test

Salt spray test

CMF test

.....