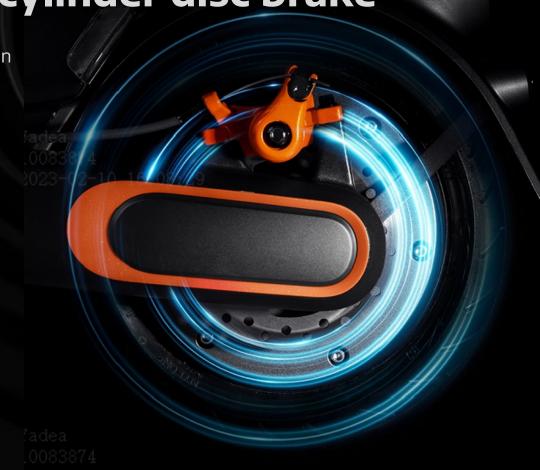

#### 2.7-inch widened tread

Unique rubber formula with broken water tread, wet road anti-skid

Dual acting opposite cylinder disc brake

Two-way force control to avoid disc deflection, friction

loss, and reduce brake noise

Diameter

**120mm** 

Thickness

1.8mm

Braking distance

<4.4m