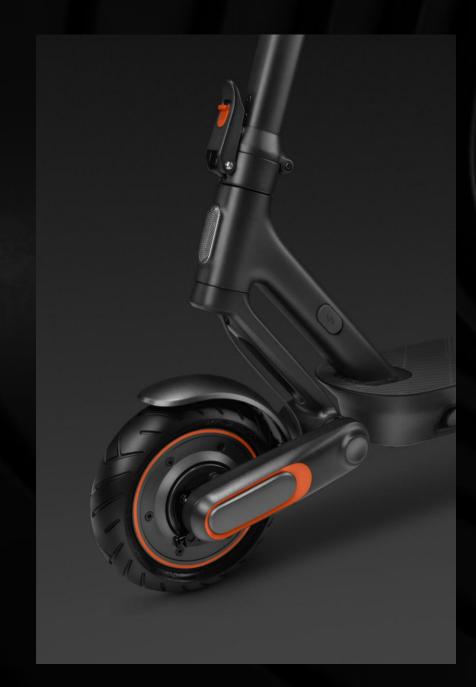

# Front & rear single cantilever

Left and right asymmetrical design, subverting stereotypical shapes, reshaping technological beauty. The cantilever is made of aluminum alloy, which is strong, anti-corrosion and durable.

## **Excellent ergonomics**

155mm chassis ground clearance

## Polymer shock absorption

Innovative shock absorption technology from aerospace and large-scale engineering fields, modular structural components and equipped with unique high-toughness polymer materials, quickly absorbing vibration, and excellent shock absorption performance.