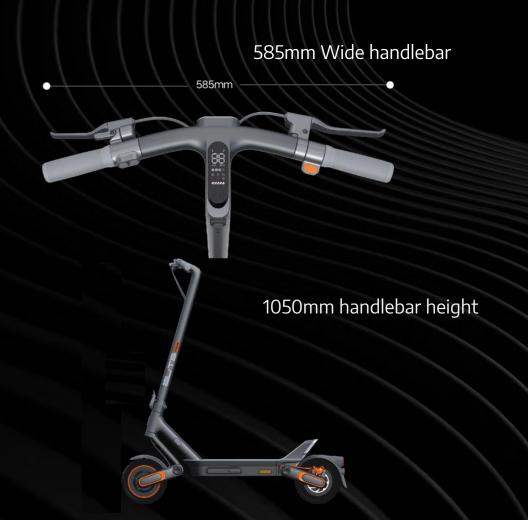

### Yadea Scooter ElitePrime

| Vehicle unfolded dimension | 1235*585*1340mm (L*W*H)                                   | Rated power      | 800W                                          |
|----------------------------|-----------------------------------------------------------|------------------|-----------------------------------------------|
| Folded dimension           | 1235*585*555mm (L*W*H)                                    | Maximum power    | 1500W                                         |
| Net weight                 | 29kg                                                      | Tire             | 10 inch Self-healing Tubeless Tires           |
| Maximum load               | ≤120kg                                                    | Shock absorption | Front&Rear Polymer Shock Absorber             |
| Maximum speed              | EN17128: 25km/h UL: 30km/h (Limited by local regulations) | Battery capacity | 46.8VDC 14.5Ah                                |
| *Rated range               | 65km                                                      | Climbing slope   | 30%                                           |
| IP Rating                  | IPX5                                                      | Braking mode     | Disc Dual-brake & Drum Brake & Electric Brake |