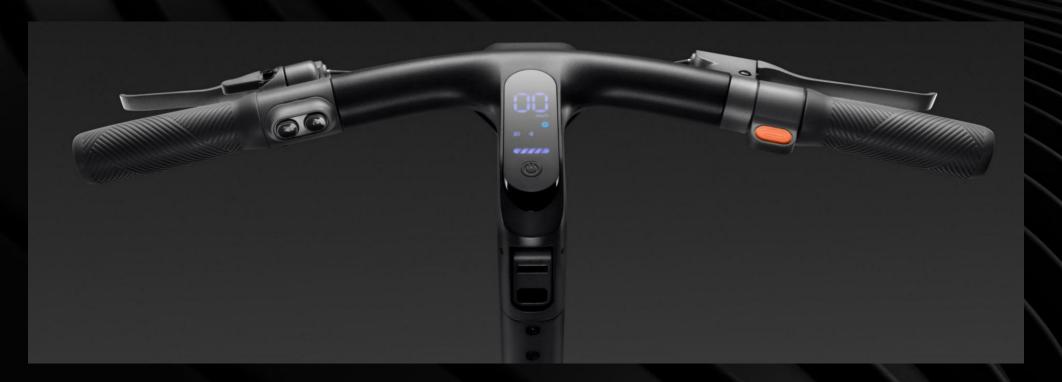

## Minimalist UI design Efficient control

High-brightness LED display

Under the sunlight, real-time information such as vehicle speed, riding mode and vehicle status can be clearly displayed. Multi-function buttons to precisely control vehicle settings, efficient and convenient.