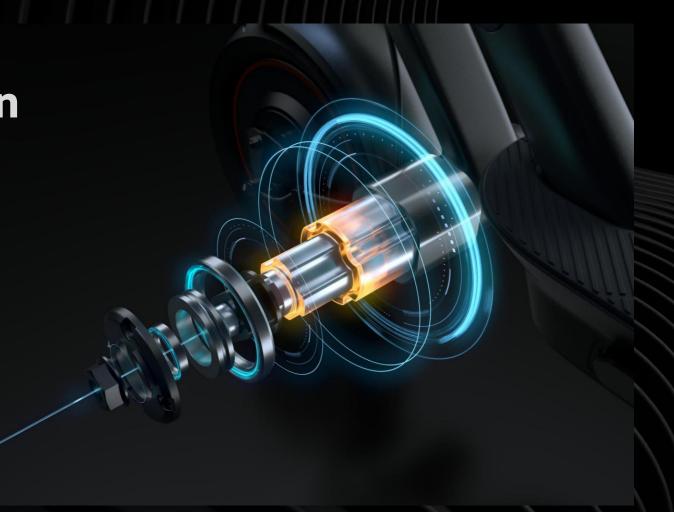

## 1500W PMS&BLDC Motor

Higher efficiency More power More precise control

Peak torque 40 N.m

Top speed 30km/h

Climbing slope 30%