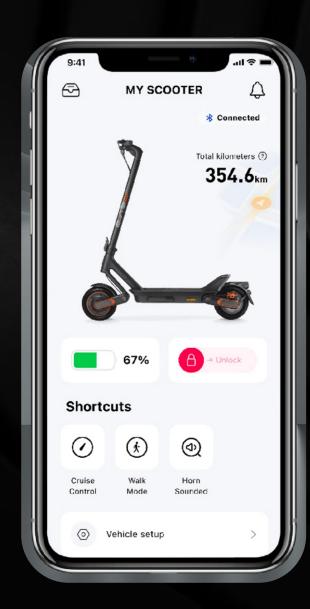

### **APP Smart Connection**

#### **Cruise control**

No intervention riding, reduce long ride fatigue

#### **Energy recovery**

Intelligent recovery of brake kinetic energy loss, extend riding mileage

### **OTA** wireless upgrade

Real time update vehicle status, unlock more experiences

### **Bluetooth parking**

Keep away lock vehicle, close to unlock, abnormal movement alarm