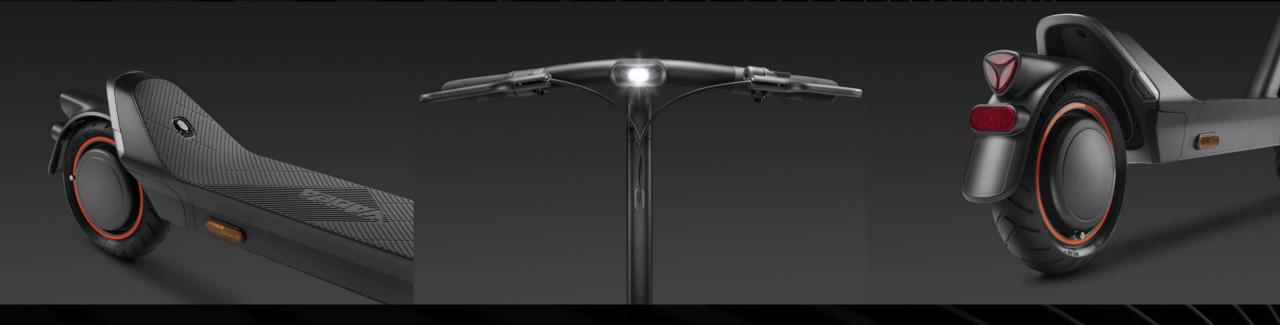

# Front & rear single cantilever

Left and right asymmetrical design, subverting stereotypical shapes, reshaping technological beauty. The cantilever is made of aluminum alloy, which is strong, anti-corrosion and durable.

## All-round lighting system

### Recessed turn signal

Highlight flashing & sound warning, safer riding

### Motorcycle-class spotlight headlight

120° illumination angle,

15m illumination distance,

### Unique gene taillight

Highly recognizable and unique in style