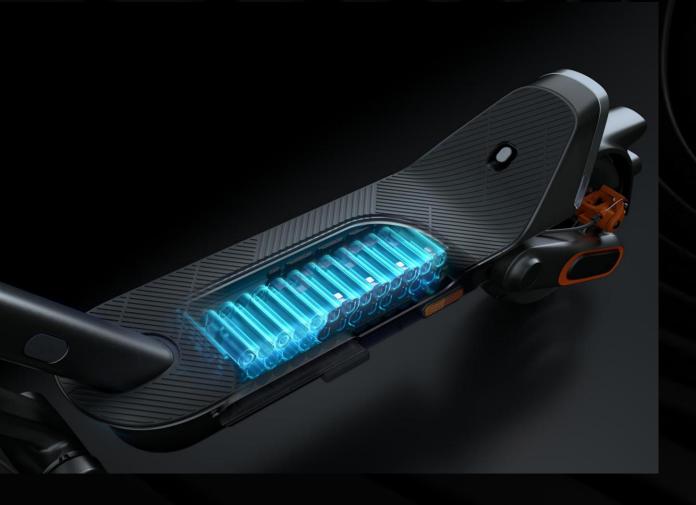

# 65km Long- range Battery

Automotive grade 21700 power type ternary lithium cell, with aluminum shell to ensure high reliability, high density energy storage, achieve stable and long endurance.

**IP67** 

waterproof level

**BMS** 

Intelligent electronic control

<sup>\*</sup> Rated range: Vehicle under full charge, 75kg load, ambient temperature 25°C, no wind, asphalt flat road, 15km/h uniform speed measured.