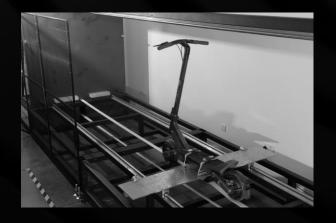

### **Rigorous testing**

Vehicle reliability has undergone 43 rigorous tests:

180000 times load push-pull drum fatigue test

2.17t ultimate static load test

120kg maximum load drop test

Horizontal impact test

Sinusoidal vibration and working condition vibration test

IPX5 waterproof spray test

Salt spray test

CMF test

.....