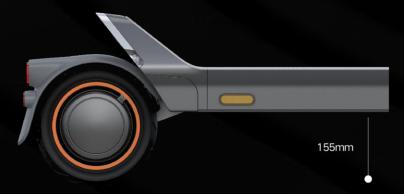

and saving users' time. With the unique and clean design, it's significantly different in styling compared to other similar products, and the design is based on improving user experience instead of purely adding selling points. As a user centered product, human factors are taken into account in its form and detail design. The excellent performances of power and shock absorption offer a better riding experience, by which we hope to attract more people into the practice of green short-distance travel.





# Front & rear single cantilever

Left and right asymmetrical design, subverting stereotypical shapes, reshaping technological beauty. The cantilever is made of aluminum alloy, which is strong, anti-corrosion and durable.



## **Excellent ergonomics**





155mm chassis ground clearance





### Crafted to 3C standard





### Aviation grade 6 series aluminum alloy

High strength/Lightweight/Corrosion resistance

### Matte powder spraying process

- 80-120µm thickness, fine touch, depleted, wearresistant, scratch-resistant
- Can effectively protect vehicle body

### **Core component technology**

- 3D integrated smooth forging
- Squeeze Casting
- High pressure casting





## Polymer shock absorption

Innovative shock absorption technology from aerospace and large-scale engineering fields, modular structural components and equipped with unique high-toughness polymer materials, quickly absorbing vibration, and excellent shock absorption performance.









## 1500W PMS&BLDC Motor

Higher efficiency More power More precise control

Peak torque 40 N.m

Top speed 30km/h

Cli