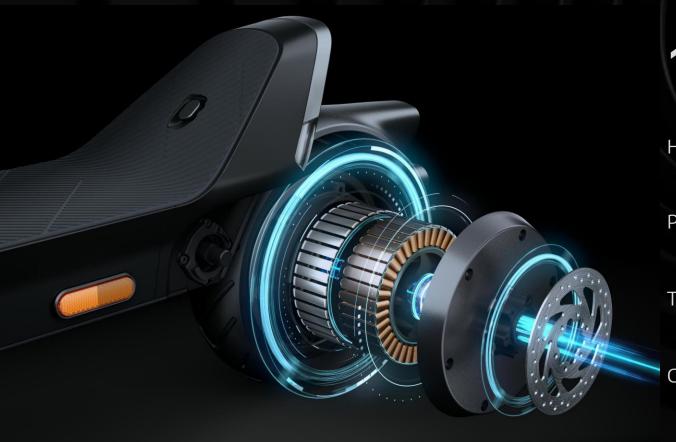

## 1500W PMS&BLDC Motor

Higher efficiency More power More precise control

Peak torque 40 N.m

Top speed 30km/h

Climbing slope 30%

# 65km Long- range Battery

Automotive grade 21700 power type ternary lithium cell, with aluminum shell to ensure high reliability, high density energy storage, achieve stable and long endurance.

**IP67** 

#### 2.7-inch widened tread

Unique rubber formula with broken water tread, wet road anti-skid

Dual acting opposite cylinder disc brake

Two-way force control to avoid disc deflection, friction

loss, and reduce brake noise

Diameter

**120mm** 

Thickness

1.8mm

Braking distance

<4.4m